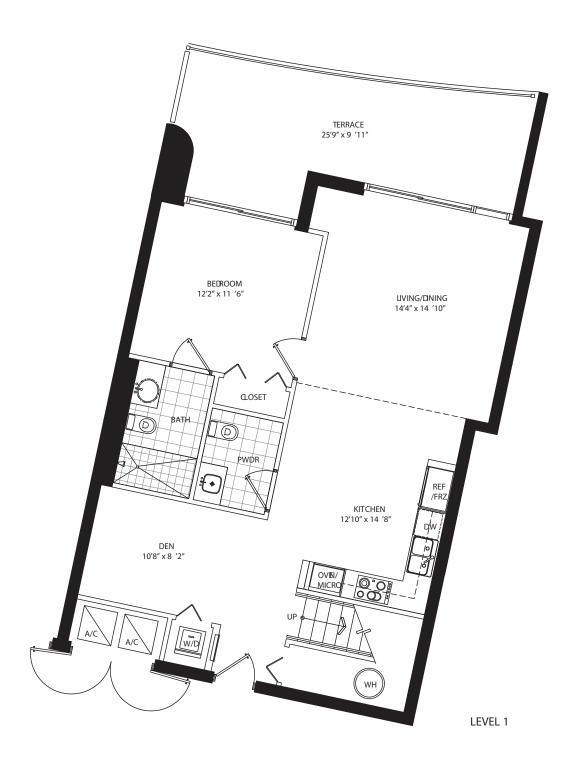

## TOWNHOME C 2 Bedroom + Den • 2.5 Bath

Interior1,711 sq ft159.1 m 2305-350-9842www.900BiscayneBayCondos.comTerrace365 sq ft33.9 m 2Total area2,076 sq ft193.0 m 2

All dimensions are approximate and all floor plans and development plans are subject to change by the developer without notice. Stated dimensions are measured to the exterior boundaries of the exterior walls and the centerline of interior demising walls and in fact vary from the dimensions that would be determined by using the description and definition of the "Unit" set forth in the Declaration (which generally only includes the interior airspace between the perimeter walls and excludes interior structural components).

## TOWNHOME C 2 Bedroom + Den • 2.5 Bath

| evelopment plans<br>tated dimensions are<br>and the centerline of<br>ons that would be<br>"Unit" set forth in<br>r airspace between<br>onents). | l nterior  | 1,711 sq ft | 159.1 m <sup>2</sup> | 305-350-9842 | www.900BiscayneBayCondos.com |
|-------------------------------------------------------------------------------------------------------------------------------------------------|------------|-------------|----------------------|--------------|------------------------------|
|                                                                                                                                                 | Terrace    | 365 sq ft   | 33.9 m <sup>2</sup>  |              |                              |
|                                                                                                                                                 | Total area | 2,076 sq ft | 193.0 m <sup>2</sup> |              | BISCAYNE 900 BAY             |

All dimensions are approximate and all floor plans and develo are subject to change by the developer without notice. State measured to the exterior boundaries of the exterior walls and interior demising walls and in fact vary from the dimensions to determined by using the description and definition of the <sup>1</sup>Ur the Declaration (which generally only includes the interior air the perimeter walls and excludes interior structural compone