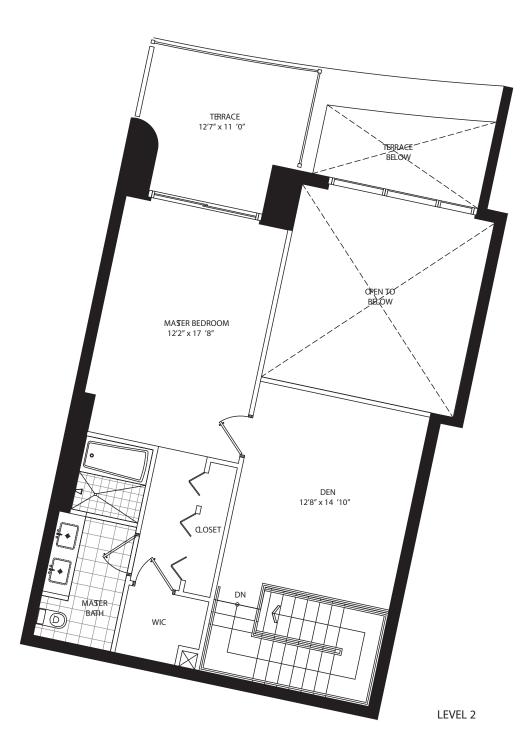

## TOWNHOME C 2 Bedroom + Den • 2.5 Bath

Interior1,711 sq ft159.1 m 2305-350-9842www.900BiscayneBayCondos.comTerrace365 sq ft33.9 m 2Total area2,076 sq ft193.0 m 2

All dimensions are approximate and all floor plans and development plans are subject to change by the developer without notice. Stated dimensions are measured to the exterior boundaries of the exterior walls and the centerline of interior demising walls and in fact vary from the dimensions that would be determined by using the description and definition of the "Unit" set forth in the Declaration (which generally only includes the interior airspace between the perimeter walls and excludes interior structural components).

## TOWNHOME C 2 Bedroom + Den • 2.5 Bath

| evelopment plans<br>tated dimensions are<br>and the centerline of<br>ons that would be<br>"Unit" set forth in<br>r airspace between<br>onents). | l nterior  | 1,711 sq ft | 159.1 m <sup>2</sup> | 305-350-9842 | www.900BiscayneBayCondos.com |
|-------------------------------------------------------------------------------------------------------------------------------------------------|------------|-------------|----------------------|--------------|------------------------------|
|                                                                                                                                                 | Terrace    | 365 sq ft   | 33.9 m <sup>2</sup>  |              |                              |
|                                                                                                                                                 | Total area | 2,076 sq ft | 193.0 m <sup>2</sup> |              | BISCAYNE 900 BAY             |

All dimensions are approximate and all floor plans and develo are subject to change by the developer without notice. State measured to the exterior boundaries of the exterior walls and interior demising walls and in fact vary from the dimensions to determined by using the description and definition of the <sup>1</sup>Ur the Declaration (which generally only includes the interior air the perimeter walls and excludes interior structural compone