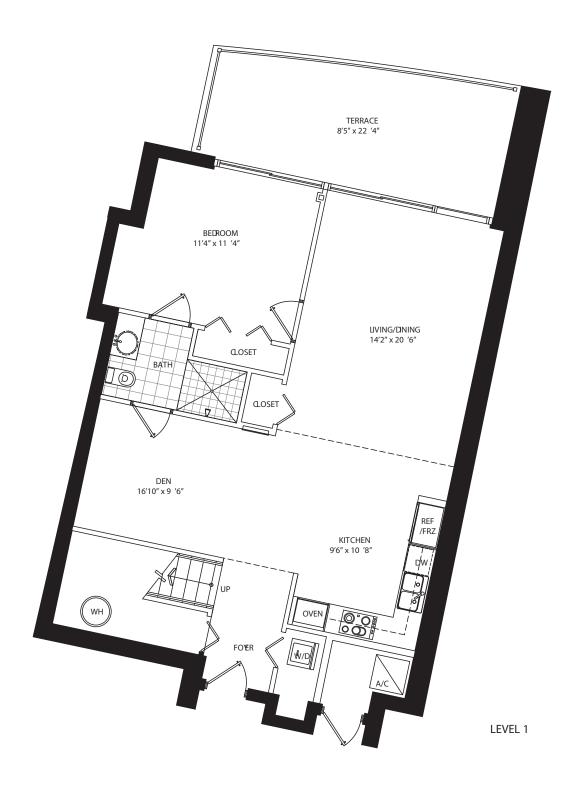

## TOWNHOME B3 2 Bedroom + Den • 3 Bath

All dimensions are approximate and all floor plans and development plans are subject to change by the developer without notice. Stated dimensions are measured to the exterior boundaries of the exterior walls and the centerline of interior demising walls and in fact vary from the dimensions that would be determined by using the description and definition of the "Unit" set forth in the Declaration (which generally only includes the interior airspace between the perimeter walls and excludes interior structural components).

 Interior
 1,768 sq ft
 164.4 m²

 Terrace
 296 sq ft
 27.5 m²

 Total area
 2,064 sq ft
 191.9 m²

305-350-9842 www.900BiscayneBayCondos.com