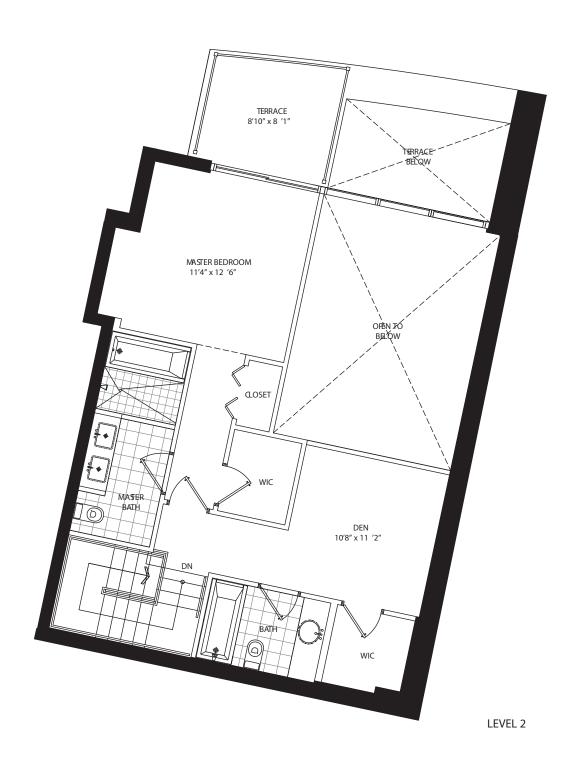

## TOWNHOME B3 2 Bedroom + Den • 3 Bath

All dimensions are approximate and all floor plans and development plans are subject to change by the developer without notice. Stated dimensions are measured to the exterior boundaries of the exterior walls and the centerline of interior demising walls and in fact vary from the dimensions that would be determined by using the description and definition of the "Unit" set forth in the Declaration (which generally only includes the interior airspace between the perimeter walls and excludes interior structural components).

 305-350-9842 www.900BiscayneBayCondos.com