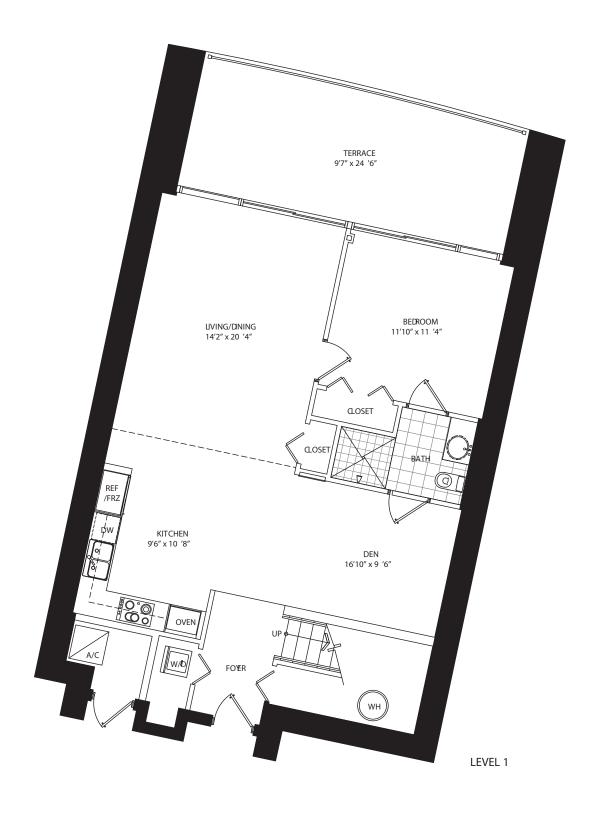

## TOWNHOME B2 2 Bedroom + Den • 3 Bath

All dimensions are approximate and all floor plans and development plans are subject to change by the developer without notice. Stated dimensions are measured to the exterior boundaries of the exterior walls and the centerline of interior demising walls and in fact vary from the dimensions that would be determined by using the description and definition of the "Unit" set forth in the Declaration (which generally only includes the interior airspace between the perimeter walls and excludes interior structural components).