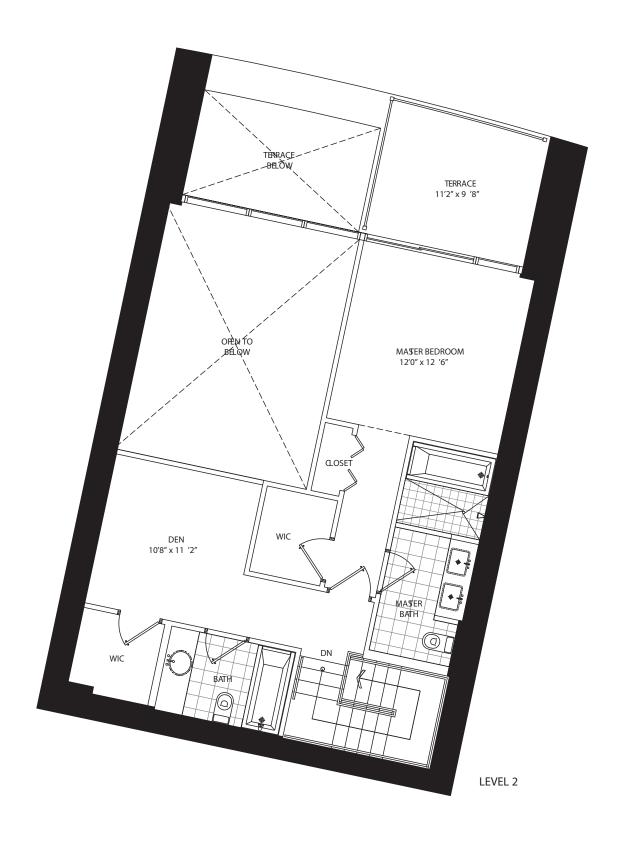

## TOWNHOME B2 2 Bedroom + Den • 3 Bath

All dimensions are approximate and all floor plans and development plans are subject to change by the developer without notice. Stated dimensions are measured to the exterior boundaries of the exterior walls and the centerline of interior demising walls and in fact vary from the dimensions that would be determined by using the description and definition of the "Unit" set forth in the Declaration (which generally only includes the interior airspace between the perimeter walls and excludes interior structural components).