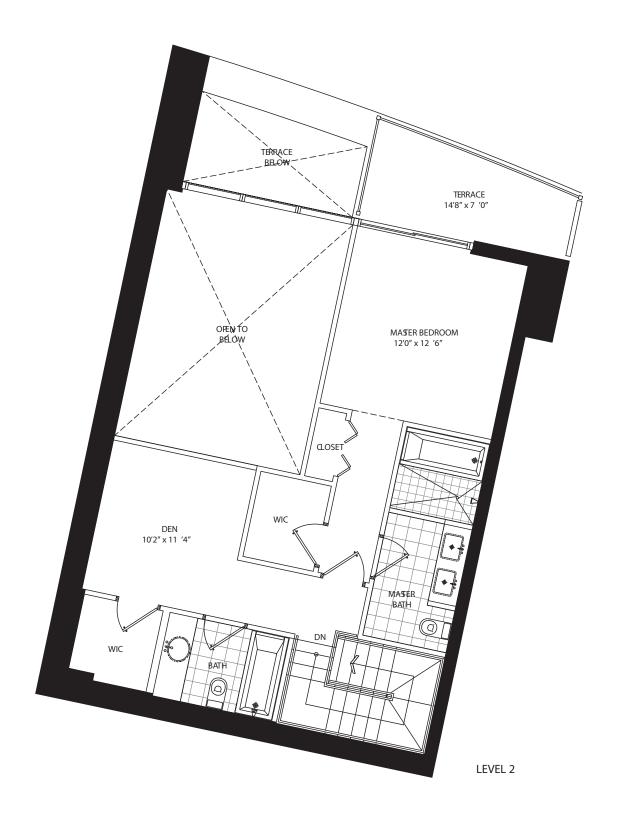

## TOWNHOME B1 2 Bedroom + Den • 3 Bath

All dimensions are approximate and all floor plans and development plans are subject to change by the developer without notice. Stated dimensions are measured to the exterior boundaries of the exterior walls and the centerline of interior demising walls and in fact vary from the dimensions that would be determined by using the description and definition of the "Unit" set forth in the Declaration (which generally only includes the interior airspace between the perimeter walls and excludes interior structural components).