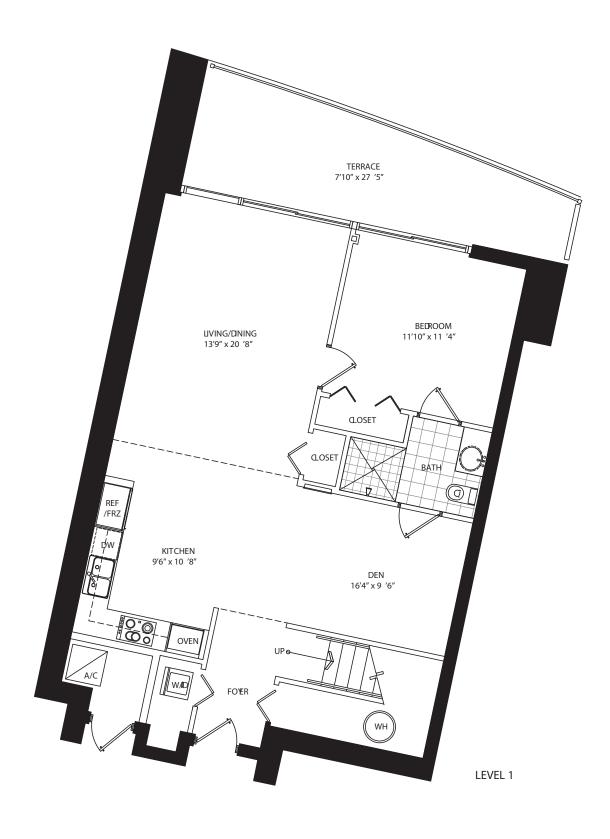

## TOWNHOME B1 2 Bedroom + Den • 3 Bath

All dimensions are approximate and all floor plans and development plans are subject to change by the developer without notice. Stated dimensions are measured to the exterior boundaries of the exterior walls and the centerline of interior demising walls and in fact vary from the dimensions that would be determined by using the description and definition of the "Unit" set forth in the Declaration (which generally only includes the interior airspace between the perimeter walls and excludes interior structural components).