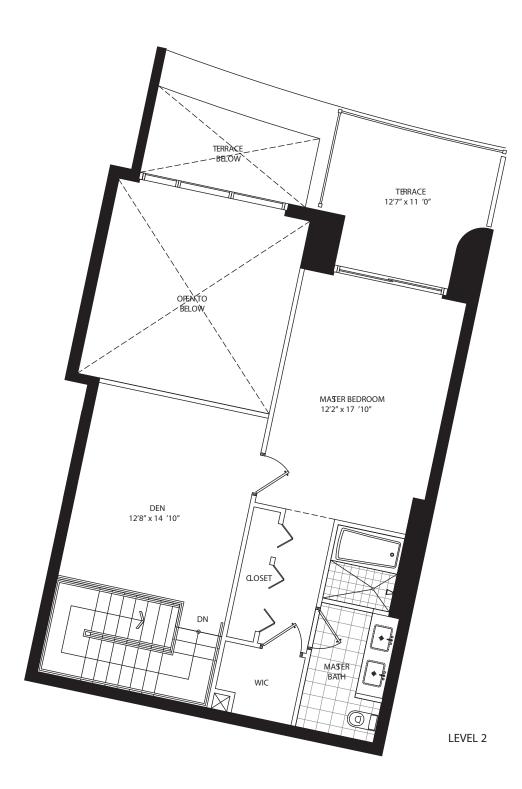

## TOWNHOME CR 2 Bedroom + Den • 2.5 Bath

Interior 1,711 sq ft 159.1 m<sup>2</sup> 305-350-9842 www.900BiscayneBayCondos.com Terrace 365 sq ft 33.9 m<sup>2</sup> Total area 2,076 sq ft 193.0 m<sup>2</sup> BISCAYNE 900 BAY

## TOWNHOME CR 2 Bedroom + Den • 2.5 Bath

 
 Interior
 1,711 sq ft
 159.1 m<sup>2</sup>
 305-350-9842
 www.900BiscayneBayCondos.com

 are e of e of m
 Terrace
 365 sq ft
 33.9 m<sup>2</sup>
 BISCAYNE
 900
 BAY