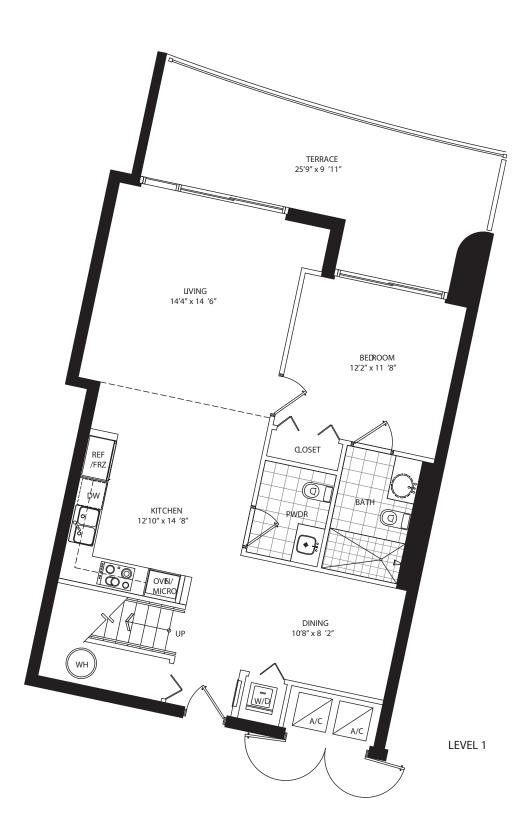

## TOWNHOME CR 2 Bedroom + Den • 2.5 Bath

Interior 1,711 sq ft 159.1 m<sup>2</sup> 305-350-9842 www.900BiscayneBayCondos.com Terrace 365 sq ft 33.9 m<sup>2</sup> Total area 2,076 sq ft 193.0 m<sup>2</sup> BISCAYNE 900 BAY

## TOWNHOME CR 2 Bedroom + Den • 2.5 Bath

 
 Interior
 1,711 sq ft
 159.1 m<sup>2</sup>
 305-350-9842
 www.900BiscayneBayCondos.com

 are e of e of m
 Terrace
 365 sq ft
 33.9 m<sup>2</sup>
 BISCAYNE
 900
 BAY