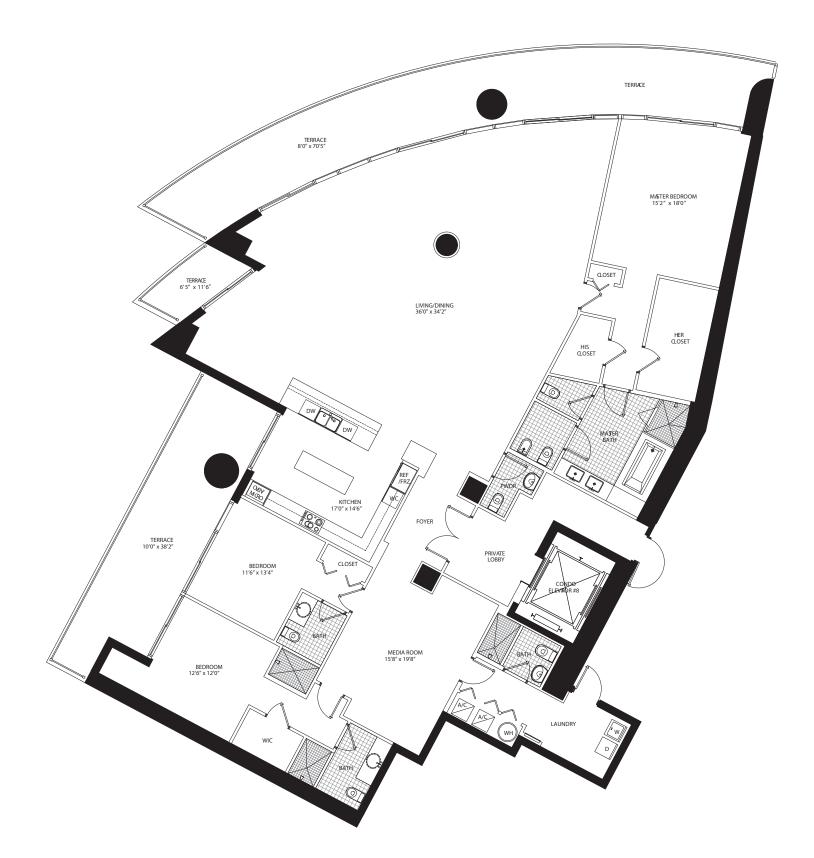

## PENTHOUSE D 3 Bedroom • 4.5 Bath

All dimensions are approximate and all floor plans and development plans are subject to change by the developer without notice. Stated dimensions are measured to the exterior boundaries of the exterior walls and the centerline of interior demising walls and in fact vary from the dimensions that would be determined by using the description and definition of the "Unit" set forth in the Declaration (which generally only includes the interior airspace between the perimeter walls and excludes interior structural components).

 Interior
 3,793 sq ft
 352.7 m²

 Terrace
 991 sq ft
 92.2 m²

 Total area
 4,784 sq ft
 449.9 m²

305-350-9842 www.900BiscayneBayCondos.com