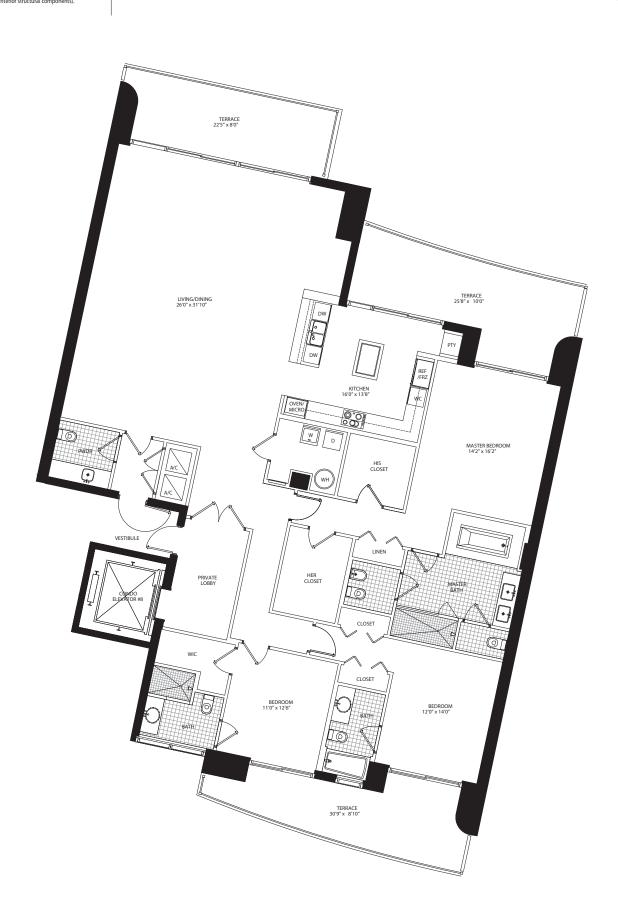

| PENTHOUSE C 3 Bedroom • 3.5 Bath                                                                                                                                                                                                                                                                                                                                                                                                                                                                                                                                |                                    |                                         |                                                                     |              |                              |
|-----------------------------------------------------------------------------------------------------------------------------------------------------------------------------------------------------------------------------------------------------------------------------------------------------------------------------------------------------------------------------------------------------------------------------------------------------------------------------------------------------------------------------------------------------------------|------------------------------------|-----------------------------------------|---------------------------------------------------------------------|--------------|------------------------------|
| All dimensions are approximate and all floor plans and development plans<br>are subject to change by the developer without notice. Stated dimensions are<br>measured to the exterior boundaries of the exterior walls and the centerline of<br>interior demising walls and in fact vary from the dimensions that would be<br>determined by using the description and definition of the "Unit" set forth in<br>the Declaration (which generally only includes the interior airspace between<br>the perimeter walls and excludes interior structural components). | l nterior<br>Terrace<br>Total area | 2,825 sq ft<br>638 sq ft<br>3,463 sq ft | 262.5 m <sup>2</sup><br>59.3 m <sup>2</sup><br>321.8 m <sup>2</sup> | 305-350-9842 | WWW.900BiscayneBayCondos.com |