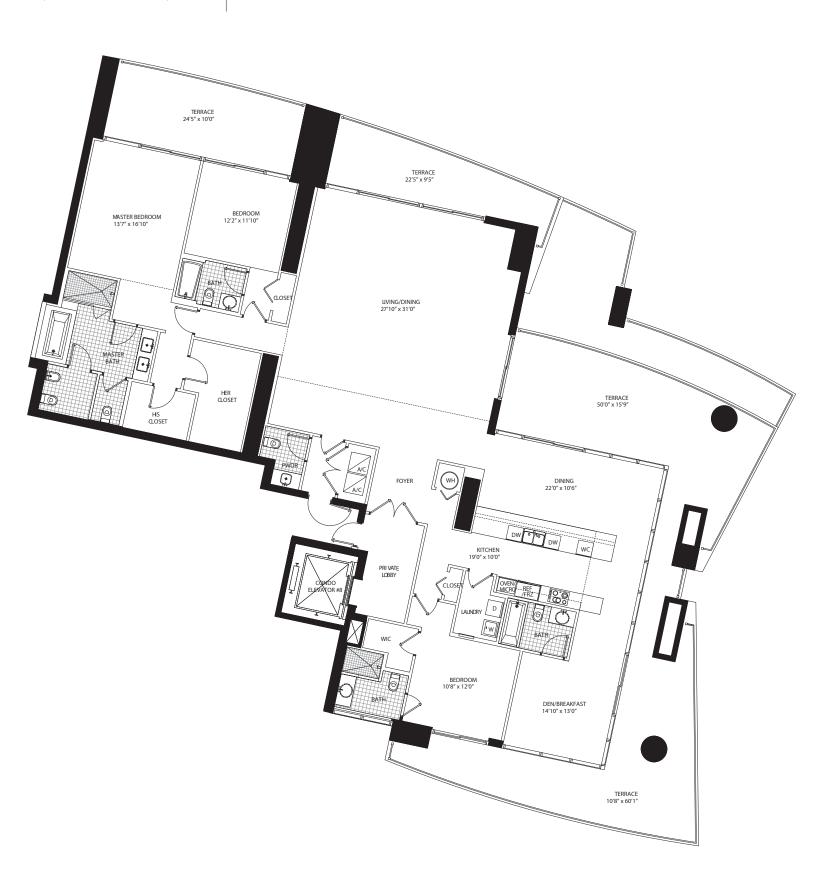

## PENTHOUSE A 3 Bedroom + Den • 4.5 Bath

All dimensions are approximate and all floor plans and development plans are subject to change by the developer without notice. Stated dimensions are measured to the exterior boundaries of the exterior walls and the centerline of interior demissing walls and in fact vary from the dimensions that would be determined by using the description and definition of the "Unit" set forth in the Declaration (which generally only includes the interior airspace between the perimeter walls and excludes interior structural components).