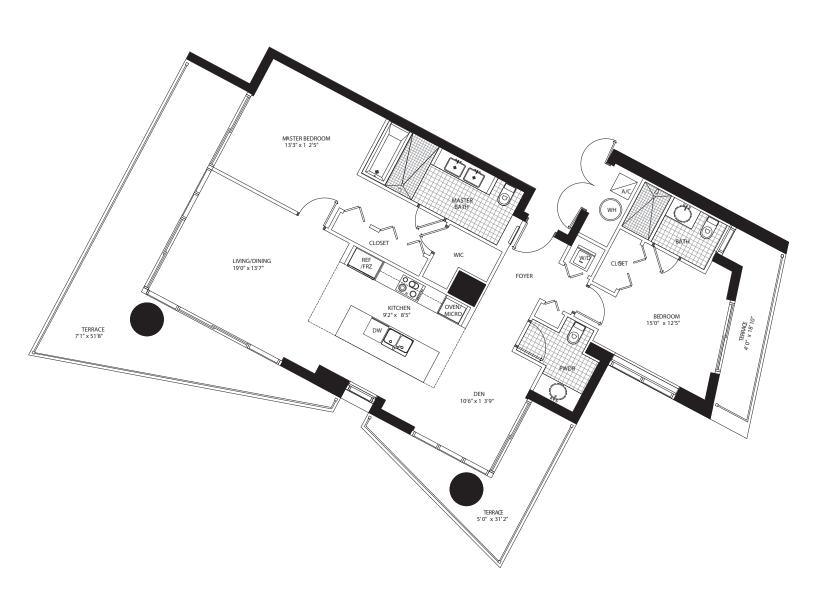

## UNIT G 2 Bedroom + Den • 2.5 Bath

All dimensions are approximate and all floor plans and development plans are subject to change by the developer without notice. Stated dimensions are measured to the exterior boundaries of the exterior walls and the centerline of interior demising walls and in fact vary from the dimensions that would be determined by using the description and definition of the "Unit" set forth in the Declaration (which generally only includes the interior airspace between the perimeter walls and excludes interior structural components).

| Interior   | 1,355 sq ft | 125.9 m <sup>2</sup> |
|------------|-------------|----------------------|
| Terrace    | 572 sq ft   | 53.0 m <sup>2</sup>  |
| Total area | 1,927 sa ft | 178.9 m <sup>2</sup> |