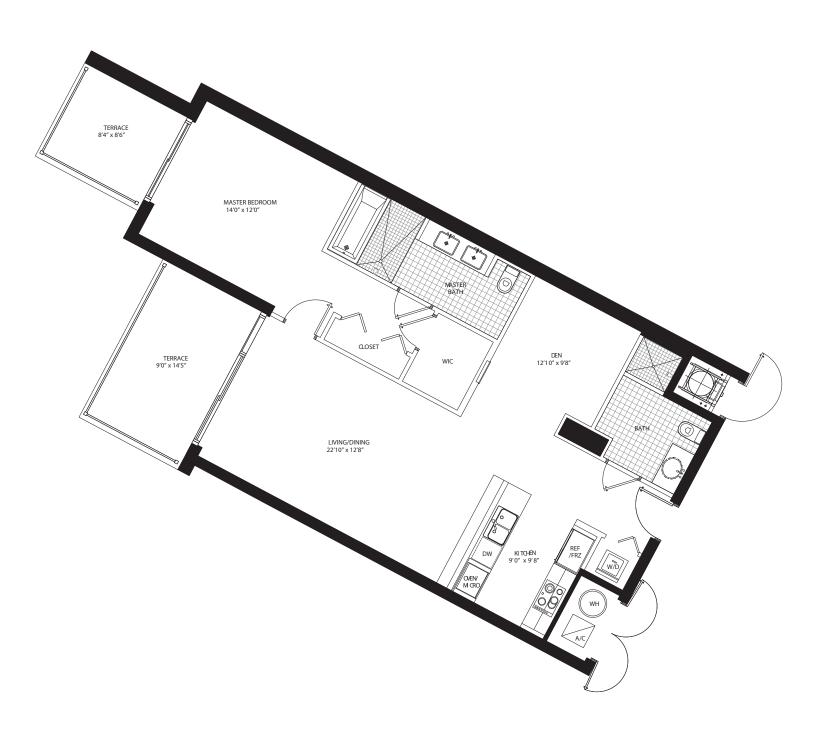

## UNIT F 1 Bedroom + Den • 2 Bath

All dimensions are approximate and all floor plans and development plans are subject to change by the developer without notice. Stated dimensions are measured to the exterior boundaries of the exterior walls and the centerline of interior demising walls and in fact vary from the dimensions that would be determined by using the description and definition of the "Unit" set forth in the Declaration (which generally only includes the interior airspace between the perimeter walls and excludes interior structural components).