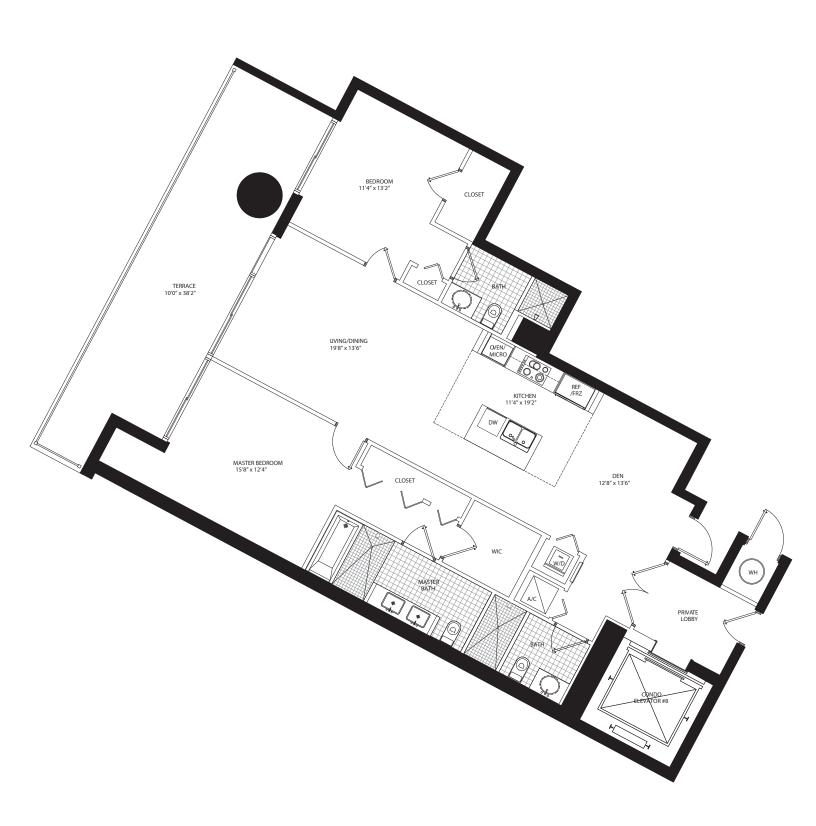

## UNIT E 2 Bedroom + Den • 3 Bath

All dimensions are approximate and all floor plans and development plans are subject to change by the developer without notice. Stated dimensions are measured to the exterior boundaries of the exterior walls and the centerline of interior demising walls and in fact vary from the dimensions that would be determined by using the description and definition of the "Unit" set forth in the Declaration (which generally only includes the interior airspace between the perimeter walls and excludes interior structural components).