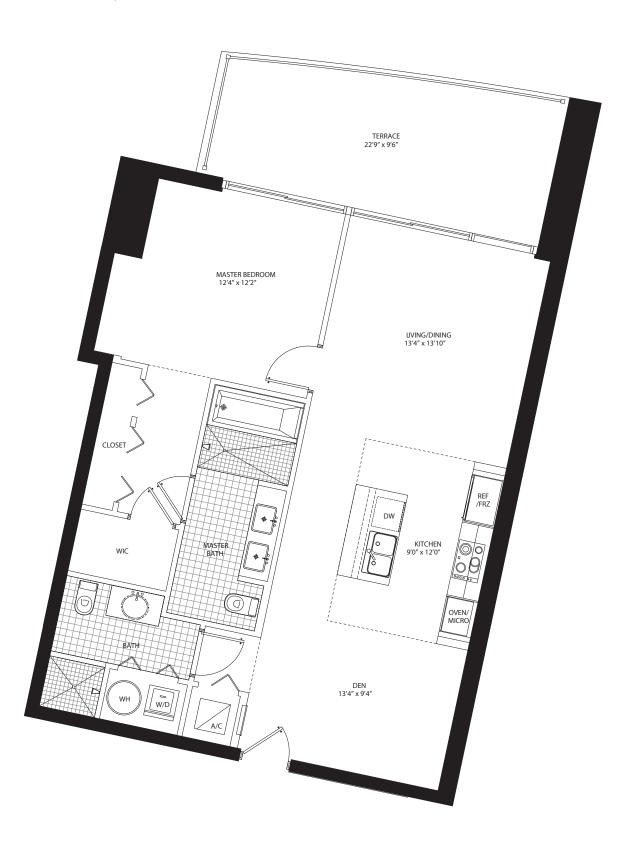

|                                                                                                                                                                                                                                                                                                                                                                                                                                                                                                                                                                 | UNIT B3                            | 1 Bedroom + Den • 2 Bath                |                                                                    |              |                              |
|-----------------------------------------------------------------------------------------------------------------------------------------------------------------------------------------------------------------------------------------------------------------------------------------------------------------------------------------------------------------------------------------------------------------------------------------------------------------------------------------------------------------------------------------------------------------|------------------------------------|-----------------------------------------|--------------------------------------------------------------------|--------------|------------------------------|
| All dimensions are approximate and all floor plans and development plans<br>are subject to change by the developer without notice. Stated dimensions are<br>measured to the exterior boundaries of the exterior walls and the centerline of<br>interior demising walls and in fact vary from the dimensions that would be<br>determined by using the description and definition of the "Unit" set forth in<br>the Declaration (which generally only includes the interior airspace between<br>the perimeter walls and excludes interior structural components). | l nterior<br>Terrace<br>Total area | 1,042 sq ft<br>209 sq ft<br>1,251 sq ft | 96.8 m <sup>2</sup><br>19.4 m <sup>2</sup><br>116.2 m <sup>2</sup> | 305-350-9842 | WWW.900BiscayneBayCondos.com |