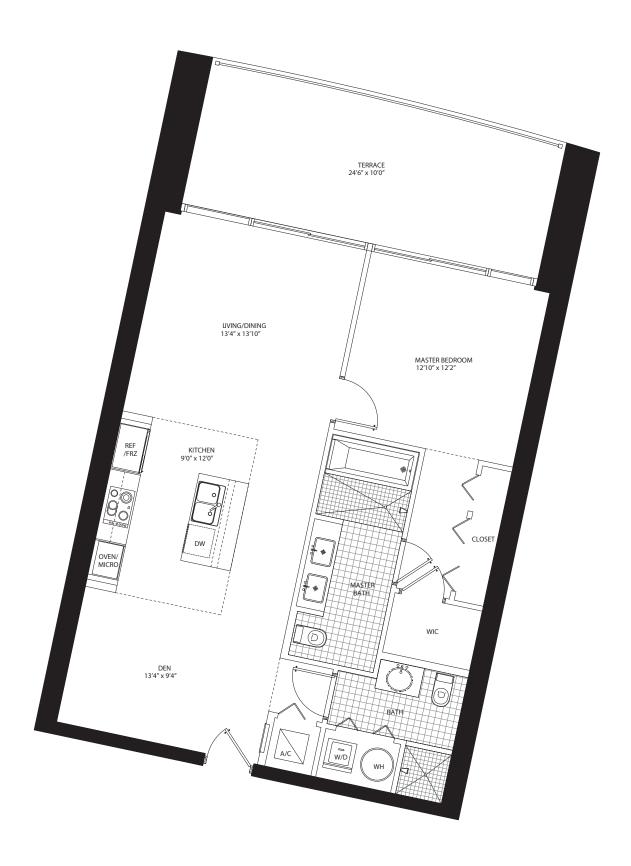

## UNIT B2 1 Bedroom + Den • 2 Bath

All dimensions are approximate and all floor plans and development plans are subject to change by the developer without notice. Stated dimensions are measured to the exterior boundaries of the exterior walls and the centerline of interior demising walls and in fact vary from the dimensions that would be determined by using the description and definition of the "Unit" set forth in the Declaration (which generally only includes the interior airspace between the perimeter walls and excludes interior structural components).

 Interior
 1,023 sq ft
 95.0 m²

 Terrace
 243 sq ft
 22.6 m²

 Total area
 1,266 sq ft
 117.6 m²

305-350-9842 www.900BiscayneBayCondos.com