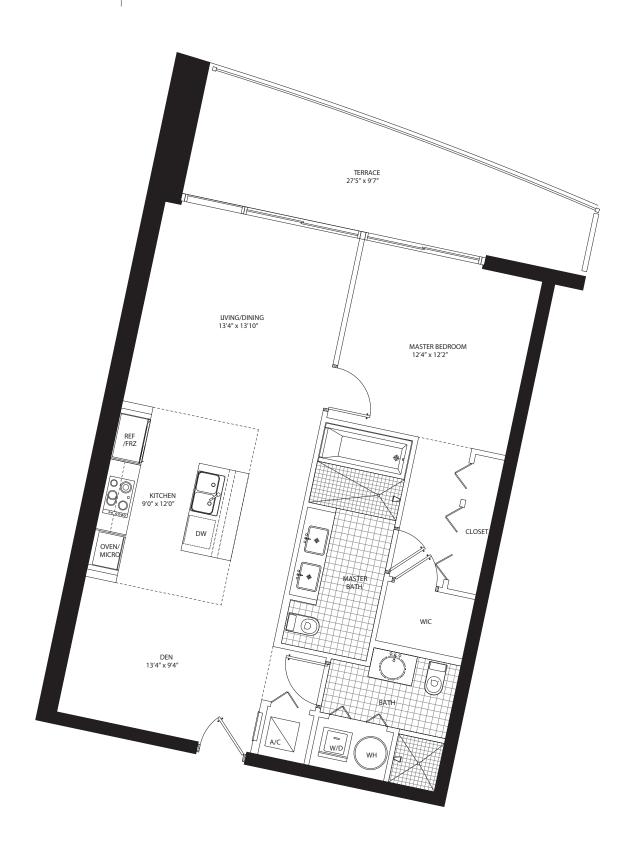

## UNIT B1 1 Bedroom + Den • 2 Bath

All dimensions are approximate and all floor plans and development plans are subject to change by the developer without notice. Stated dimensions are measured to the exterior boundaries of the exterior walls and the centerline of interior demising walls and in fact vary from the dimensions that would be determined by using the description and definition of the "Unit" set forth in the Declaration (which generally only includes the interior airspace between the perimeter walls and excludes interior structural components).