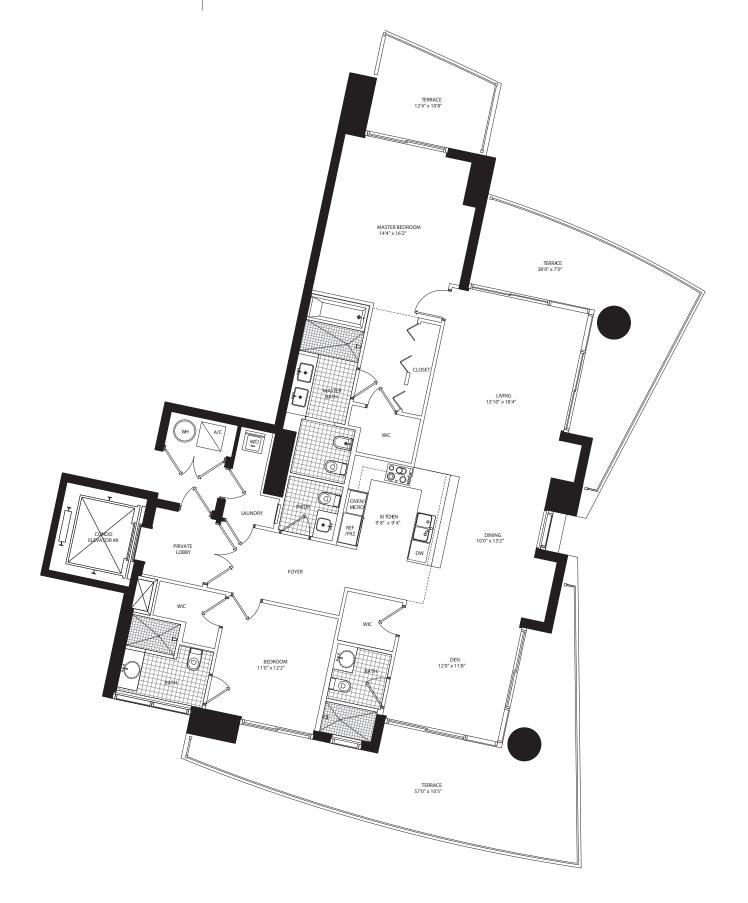

## UNIT A 2 Bedroom + Den • 3.5 Bath

All dimensions are approximate and all floor plans and development plans are subject to change by the developer without notice. Stated dimensions are measured to the exterior boundaries of the exterior walls and the centerline of interior demising walls and in fact vary from the dimensions that would be determined by using the description and definition of the "Unit" set forth in the Declaration (which generally only includes the interior airspace between the perimeter walls and excludes interior structural components).

 Interior
 1,796 sq ft
 166.8 m²

 Terrace
 802 sq ft
 74.6 m²

 Total area
 2,598 sq ft
 241.4 m²

305-350-9842 www.900BiscayneBayCondos.com